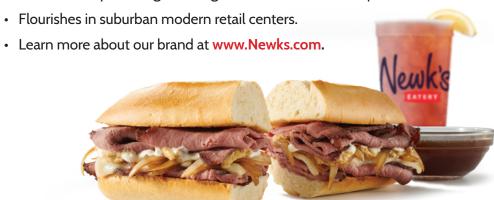

#### **WE ARE "PREMIUM FAST CASUAL" ... AT ITS VERY BEST.**

Newk's Eatery is one of the South's most beloved fast casual eateries serving sandwiches, salads, soups and more. Guests love the premium ingredients they don't find elsewhere... and drinks that come in a generous 32oz Souvenir Newk's cup. What won't you find? Microwaves, fryers, or shortcuts. There's an easy "order at the counter" casualness and a vibrant, welcoming interior encouraging guests to sit a spell.