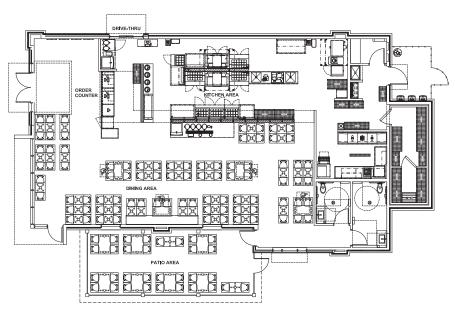

#### SITE CRITERIA

#### **Building:**

3,294 +/- sq ft

#### Real Estate:

· Freestanding, endcap or inline

#### Parking:

• 60+ spaces