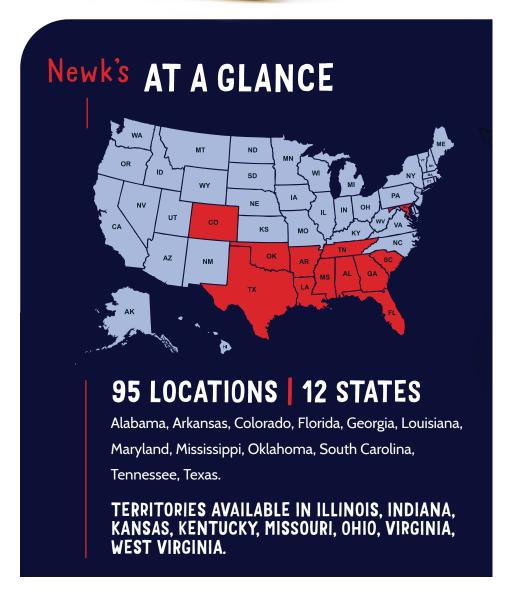

#### PROFILE OF NEWK'S EATERY

- Premium fast casual with 95 locations in 12 states.
- Strong brand founded in 2004. The original location in Oxford, MS still serves up casual masterpieces.
- The recipes are family recipes handed down to the brand's founder and namesake Chris Newcomb (he was also one of the founders of McAlister's).
- · Generous "come hungry" portions served with Southern hospitality.
- Brand identity: Fresh, gracious, generous, vibrant, warm, pleasant.