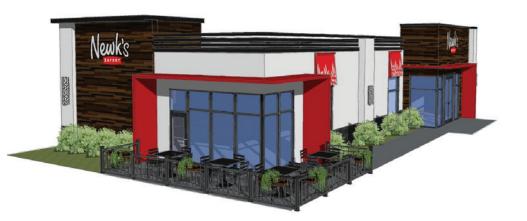

## PERFECTLY SIZED. READY TO ROLL.

#### SITE CRITERIA

#### **Building:**

3,294 +/- sq ft