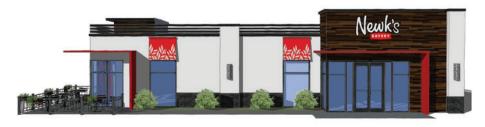

## PERFECTLY SIZED. READY TO ROLL.

#### SITE CRITERIA

#### **Building:**

3,294 +/- sq ft